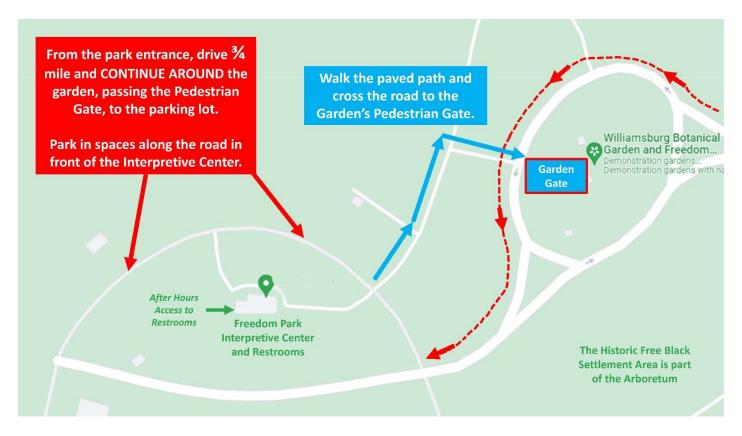

## **Directions and Parking Information**

- From I-64, take the Lightfoot exit #234.
- The Garden is located inside Freedom Park.
- Enter the Park at the intersection of Centerville and Longhill Roads.
- The Garden's address is 5537 Centerville Road, Williamsburg VA 23188. For GPS navigation, enter "Freedom Park" as your destination. (If you enter the Williamsburg Botanical Garden, your GPS may lead you to a inaccessible bike path on the other side of the park.)
- From the park entrance, drive 3/4 mile and continue around one side of the Garden on your way to the parking lot.
- From the parking lot, cross the wooden bridge and follow the paved walking path along the open field.
- Turn right and cross the road to the Garden's Pedestrian Gate entrance.